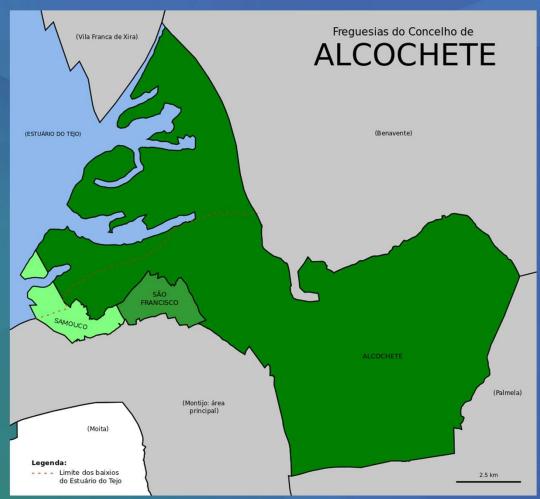

#### **Alcochete**

Located in the south bank of the Tagus River, close to the Tagus estuary natural reserve, where we can find the true essence of Alcochete.

With an area of 129.0 km2, 19.145 inhabitants and 3 parishes, is one of the 13 municipalities in the Setubal district.

The proximity to the capital, gives Alcochete a centrality in the Lisbon Metropolitan Area.