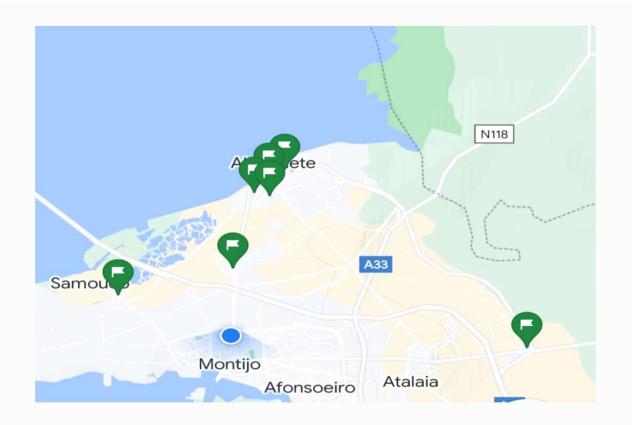

# OUR SCHOOL GROUPING/CLUSTER

Our Group has 3 320 students spread over 9 schools.

Kindergarten and Elementary School of Passil (38 students from 3 to 10 years old)

Samouco's Kindergarten and Elementary School (50 students aged 3 to 5 and 218 students from 6 to 10 years old)

Restauração's Kindergarten and Elementary School (254 students from 3 to 10 years old)

#### **Child education y Primary school**

Monte Novo's Kindergarten and Elementary School (96 students from 3 to 10 years old)

Valbom's Kindergarten and Elementary School (207 students from 3 to 10 years old)

San Francisco's School Centre – Kindregarten and Elementary School (320 students from 3 to 10 years old)

Middle School - El Rei D. Manuel I

(1254 students from 11 to 15 years old)

Alcochete's High School